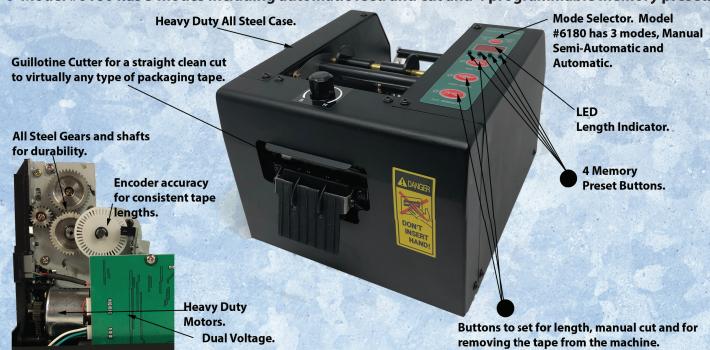

## Model #6180

Heavy Duty Automatic Definite Length Tape Dispenser.

- Perfect for industrial, contract packaging, shipping, assembly, wire harnessing, retail or anywhere
  a cut length of tape is needed.
- Works with virtually any type of packaging tape including filament tape, up to 3 1/8" wide. Can cut tapes up to 39.3" (999 mm) long.
- Model #6180 has 3 modes including automatic feed and cut and 4 programmable memory presets.

Inside View of Gears and Motor

| ide view of deals and violor        |                                                       |
|-------------------------------------|-------------------------------------------------------|
| TACH-IT MODEL #6180 SPECIFICATIONS: |                                                       |
| Dimensions:                         | 9" (229 mm) x 7 1/2" (191 mm) x 6" (152 mm)           |
| Weight:                             | 11 1/2 Lbs (5.2 Kgs)                                  |
| Power                               | 110 Volt/220 Volt VAC 50/60Hz (Automatically Adjusts) |
| Min. and Max. Tape Width:           | Minimum - 3/4" (20 mm) Maximum - 3 1/8" (79 mm)       |
| Min. and Max. Tape Length:          | Minimum - 1" (25.4 mm) Maximum - 39.3" (999 mm)       |
| Maximum Roll Diameter:              | 11 3/4" (298 mm)                                      |
| Core Size:                          | Not Applicable - Tape roll is contained in cradle     |